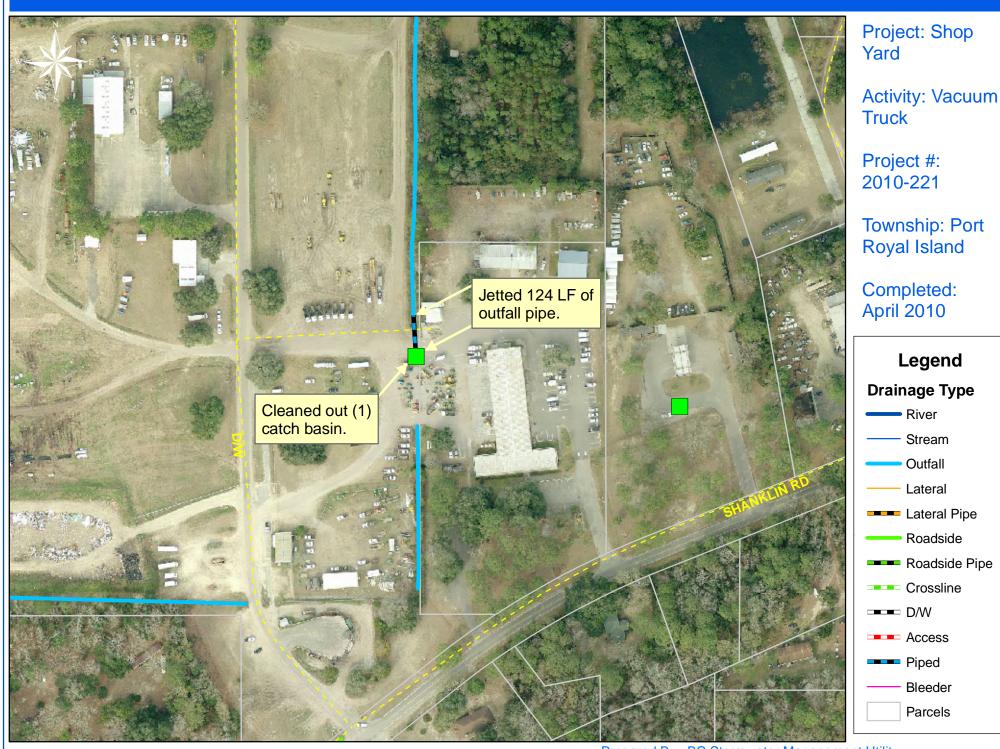

## Beaufort County Public Works Stormwater Infrastructure

Project Summary

|                                                                |                    |                             |           |                                     | TOJECI SU |
|----------------------------------------------------------------|--------------------|-----------------------------|-----------|-------------------------------------|-----------|
| Project Summary: Port Roy<br>Poppy Hill Road, Donaldsor        |                    |                             |           | Complex                             |           |
| Project #: 2010-221                                            |                    | Completed .                 |           | ·                                   | Before    |
| Pi0jeci #. 2010-221                                            |                    | Completed                   | Api-10    |                                     | Deloie    |
| Narrative Description of Pro                                   | oject:             |                             |           |                                     |           |
| Cleaned out (7) catch basin                                    | ns. Jetted (*      | I) crossline p              | oipe, 146 | L.F. of                             |           |
| roadside pipe and 124 L.F.                                     | of outfall p       | pe.                         |           |                                     |           |
| Material Cost, Rental Equ                                      | ipment Su          | mmary, and                  | Labor     |                                     |           |
| Material                                                       | Unit               | Cost/Unit                   | Qty       | Cost                                |           |
| Water                                                          | gallon             | \$0.01                      | 1,700     | \$17.00                             |           |
| Diesel                                                         | gallon             | \$2.70                      | 11.6      | \$31.32                             |           |
| Labor                                                          | hours              |                             | 13.0      | \$420.33                            |           |
| Total Cost of Materials, Rental Equip., and Labor \$468.65     |                    |                             |           | \$468.65                            |           |
|                                                                |                    |                             |           |                                     | During    |
| Note: Labor cost includes the                                  | he employe         | e's salarv plu              | us fringe | henefits                            |           |
| Note. Labor cost includes ti                                   | le empleye         |                             | ao migo   | benents.                            |           |
| Equipment Cost                                                 |                    |                             |           |                                     |           |
|                                                                | Asset              | Cost/Hour                   | Hrs.      | Cost                                |           |
| Equipment Cost                                                 |                    | Cost/Hour                   | <u> </u>  |                                     |           |
| Equipment Cost<br>Item                                         | Asset              | Cost/Hour                   | Hrs.      | Cost                                |           |
| Equipment Cost<br>Item<br>Vacuum Truck                         | <b>Asset</b> 22812 | Cost/Hour                   | Hrs.      | <b>Cost</b><br>\$121.80             |           |
| Equipment Cost<br>Item<br>Vacuum Truck<br>Total Equipment Cost | <b>Asset</b> 22812 | <b>Cost/Hour</b><br>\$20.30 | Hrs.      | <b>Cost</b><br>\$121.80<br>\$121.80 | After     |
| Equipment Cost<br>Item<br>Vacuum Truck<br>Total Equipment Cost | <b>Asset</b> 22812 | <b>Cost/Hour</b><br>\$20.30 | Hrs.      | <b>Cost</b><br>\$121.80<br>\$121.80 | After     |
| Equipment Cost<br>Item<br>Vacuum Truck<br>Total Equipment Cost | <b>Asset</b> 22812 | <b>Cost/Hour</b><br>\$20.30 | Hrs.      | <b>Cost</b><br>\$121.80<br>\$121.80 | After     |
| Equipment Cost<br>Item<br>Vacuum Truck<br>Total Equipment Cost | <b>Asset</b> 22812 | <b>Cost/Hour</b><br>\$20.30 | Hrs.      | <b>Cost</b><br>\$121.80<br>\$121.80 | After     |
| Equipment Cost<br>Item<br>Vacuum Truck<br>Total Equipment Cost | <b>Asset</b> 22812 | <b>Cost/Hour</b><br>\$20.30 | Hrs.      | <b>Cost</b><br>\$121.80<br>\$121.80 | After     |
| Equipment Cost<br>Item<br>Vacuum Truck<br>Total Equipment Cost | <b>Asset</b> 22812 | <b>Cost/Hour</b><br>\$20.30 | Hrs.      | <b>Cost</b><br>\$121.80<br>\$121.80 | After     |