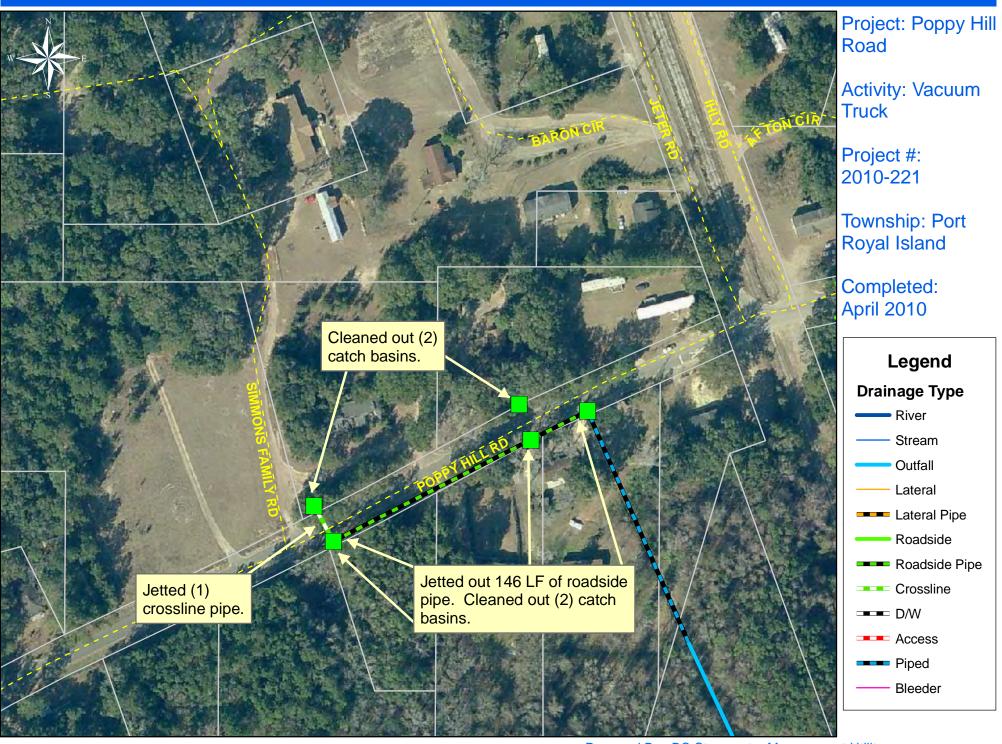

## Beaufort County Public Works Stormwater Infrastructure

Project Summary

|                                                                |                    |                             |           |                                     | TOJECI SU |
|----------------------------------------------------------------|--------------------|-----------------------------|-----------|-------------------------------------|-----------|
| Project Summary: Port Roy<br>Poppy Hill Road, Donaldsor        |                    |                             |           | Complex                             |           |
| Project #: 2010-221                                            |                    | Completed .                 |           | ·                                   | Before    |
| Pi0jeci #. 2010-221                                            |                    | Completed                   | Api-10    |                                     | Deloie    |
| Narrative Description of Pro                                   | oject:             |                             |           |                                     |           |
| Cleaned out (7) catch basin                                    | ns. Jetted (*      | I) crossline p              | oipe, 146 | L.F. of                             |           |
| roadside pipe and 124 L.F.                                     | of outfall p       | pe.                         |           |                                     |           |
| Material Cost, Rental Equ                                      | ipment Su          | mmary, and                  | Labor     |                                     |           |
| Material                                                       | Unit               | Cost/Unit                   | Qty       | Cost                                |           |
| Water                                                          | gallon             | \$0.01                      | 1,700     | \$17.00                             |           |
| Diesel                                                         | gallon             | \$2.70                      | 11.6      | \$31.32                             |           |
| Labor                                                          | hours              |                             | 13.0      | \$420.33                            |           |
| Total Cost of Materials, Rental Equip., and Labor \$468.65     |                    |                             |           | \$468.65                            |           |
|                                                                |                    |                             |           |                                     | During    |
| Note: Labor cost includes the                                  | he employe         | e's salarv plu              | us fringe | henefits                            |           |
| Note. Labor cost includes ti                                   | le empleye         |                             | ao migo   | benents.                            |           |
| Equipment Cost                                                 |                    |                             |           |                                     |           |
|                                                                | Asset              | Cost/Hour                   | Hrs.      | Cost                                |           |
| Equipment Cost                                                 |                    | Cost/Hour                   | <u> </u>  |                                     |           |
| Equipment Cost<br>Item                                         | Asset              | Cost/Hour                   | Hrs.      | Cost                                |           |
| Equipment Cost<br>Item<br>Vacuum Truck                         | <b>Asset</b> 22812 | Cost/Hour                   | Hrs.      | <b>Cost</b><br>\$121.80             |           |
| Equipment Cost<br>Item<br>Vacuum Truck<br>Total Equipment Cost | <b>Asset</b> 22812 | <b>Cost/Hour</b><br>\$20.30 | Hrs.      | <b>Cost</b><br>\$121.80<br>\$121.80 | After     |
| Equipment Cost<br>Item<br>Vacuum Truck<br>Total Equipment Cost | <b>Asset</b> 22812 | <b>Cost/Hour</b><br>\$20.30 | Hrs.      | <b>Cost</b><br>\$121.80<br>\$121.80 | After     |
| Equipment Cost<br>Item<br>Vacuum Truck<br>Total Equipment Cost | <b>Asset</b> 22812 | <b>Cost/Hour</b><br>\$20.30 | Hrs.      | <b>Cost</b><br>\$121.80<br>\$121.80 | After     |
| Equipment Cost<br>Item<br>Vacuum Truck<br>Total Equipment Cost | <b>Asset</b> 22812 | <b>Cost/Hour</b><br>\$20.30 | Hrs.      | <b>Cost</b><br>\$121.80<br>\$121.80 | After     |
| Equipment Cost<br>Item<br>Vacuum Truck<br>Total Equipment Cost | <b>Asset</b> 22812 | <b>Cost/Hour</b><br>\$20.30 | Hrs.      | <b>Cost</b><br>\$121.80<br>\$121.80 | After     |
| Equipment Cost<br>Item<br>Vacuum Truck<br>Total Equipment Cost | <b>Asset</b> 22812 | <b>Cost/Hour</b><br>\$20.30 | Hrs.      | <b>Cost</b><br>\$121.80<br>\$121.80 | After     |

Site Photographs

Prepared By: BC Stormwater Management Utility Date Print: 7/710 File:C:/sethdata/projects/projectmaps/VacTruck/Poppy Hill 2010\_221

- 50 100
- 200
- 300

400

Feet

1 inch equals 126.94 feet

Prepared By: BC Stormwater Management Utility Date Print: 7/19/10 File:C:/sethdata/projects/projectmaps/vactruck/Shop Yard 2010-221