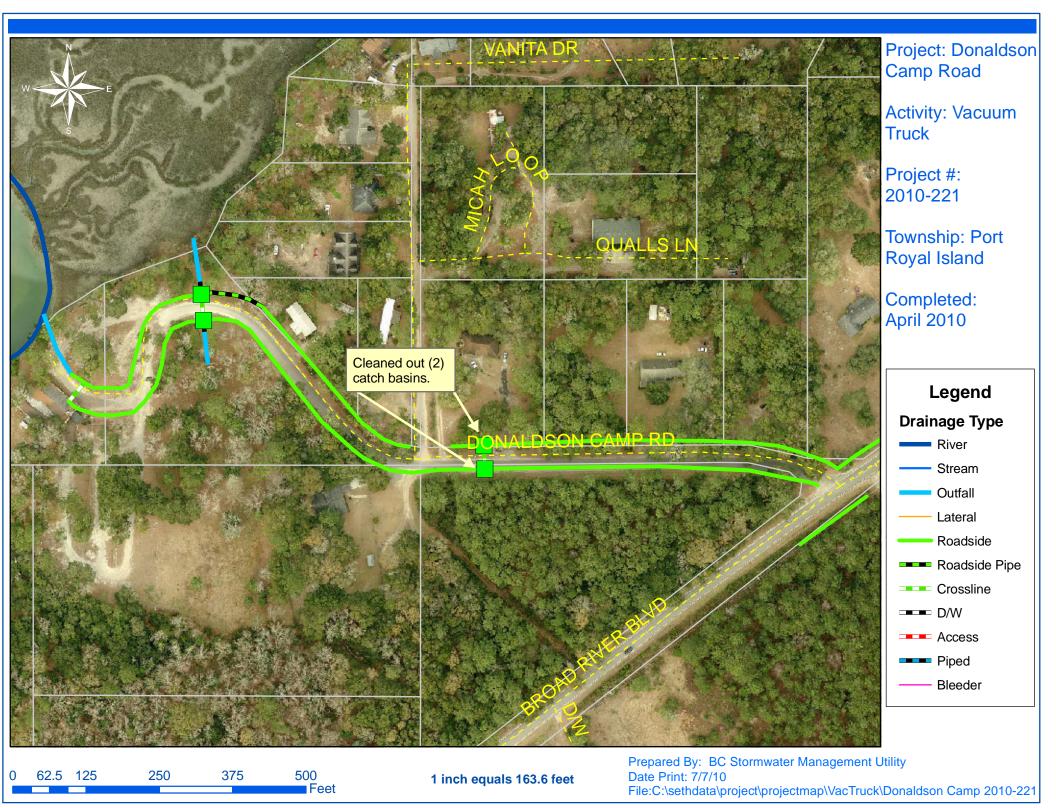

## Beaufort County Public Works Stormwater Infrastructure

Project Summary

|                                                                |                    |                             |           |                                     | TOJECI SU |
|----------------------------------------------------------------|--------------------|-----------------------------|-----------|-------------------------------------|-----------|
| Project Summary: Port Roy<br>Poppy Hill Road, Donaldsor        |                    |                             |           | Complex                             |           |
| Project #: 2010-221                                            |                    | Completed .                 |           | ·                                   | Before    |
| Pi0jeci #. 2010-221                                            |                    | Completed                   | Api-10    |                                     | Deloie    |
| Narrative Description of Pro                                   | oject:             |                             |           |                                     |           |
| Cleaned out (7) catch basin                                    | ns. Jetted (*      | I) crossline p              | oipe, 146 | L.F. of                             |           |
| roadside pipe and 124 L.F.                                     | of outfall p       | pe.                         |           |                                     |           |
| Material Cost, Rental Equ                                      | ipment Su          | mmary, and                  | Labor     |                                     |           |
| Material                                                       | Unit               | Cost/Unit                   | Qty       | Cost                                |           |
| Water                                                          | gallon             | \$0.01                      | 1,700     | \$17.00                             |           |
| Diesel                                                         | gallon             | \$2.70                      | 11.6      | \$31.32                             |           |
| Labor                                                          | hours              |                             | 13.0      | \$420.33                            |           |
| Total Cost of Materials, Rental Equip., and Labor \$468.65     |                    |                             |           | \$468.65                            |           |
|                                                                |                    |                             |           |                                     | During    |
| Note: Labor cost includes the                                  | he employe         | e's salarv plu              | us fringe | henefits                            |           |
| Note. Labor cost includes ti                                   | le empleye         |                             | ao migo   | benents.                            |           |
| Equipment Cost                                                 |                    |                             |           |                                     |           |
|                                                                | Asset              | Cost/Hour                   | Hrs.      | Cost                                |           |
| Equipment Cost                                                 |                    | Cost/Hour                   | <u> </u>  |                                     |           |
| Equipment Cost<br>Item                                         | Asset              | Cost/Hour                   | Hrs.      | Cost                                |           |
| Equipment Cost<br>Item<br>Vacuum Truck                         | <b>Asset</b> 22812 | Cost/Hour                   | Hrs.      | <b>Cost</b><br>\$121.80             |           |
| Equipment Cost<br>Item<br>Vacuum Truck<br>Total Equipment Cost | <b>Asset</b> 22812 | <b>Cost/Hour</b><br>\$20.30 | Hrs.      | <b>Cost</b><br>\$121.80<br>\$121.80 | After     |
| Equipment Cost<br>Item<br>Vacuum Truck<br>Total Equipment Cost | <b>Asset</b> 22812 | <b>Cost/Hour</b><br>\$20.30 | Hrs.      | <b>Cost</b><br>\$121.80<br>\$121.80 | After     |
| Equipment Cost<br>Item<br>Vacuum Truck<br>Total Equipment Cost | <b>Asset</b> 22812 | <b>Cost/Hour</b><br>\$20.30 | Hrs.      | <b>Cost</b><br>\$121.80<br>\$121.80 | After     |
| Equipment Cost<br>Item<br>Vacuum Truck<br>Total Equipment Cost | <b>Asset</b> 22812 | <b>Cost/Hour</b><br>\$20.30 | Hrs.      | <b>Cost</b><br>\$121.80<br>\$121.80 | After     |
| Equipment Cost<br>Item<br>Vacuum Truck<br>Total Equipment Cost | <b>Asset</b> 22812 | <b>Cost/Hour</b><br>\$20.30 | Hrs.      | <b>Cost</b><br>\$121.80<br>\$121.80 | After     |
| Equipment Cost<br>Item<br>Vacuum Truck<br>Total Equipment Cost | <b>Asset</b> 22812 | <b>Cost/Hour</b><br>\$20.30 | Hrs.      | <b>Cost</b><br>\$121.80<br>\$121.80 | After     |